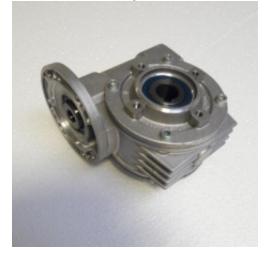

## AE-018 - Gearbox

Spare Part Number: AE-018 Net Weight: 0.00kg Net Dimensions: 0.00cm x 0.00cm x 0.00cm Technical Datasheet: MAN

Description AE-018 Gearbox

Mechanical component consisting of a series of integrated gears within a housing with the scope of altering torque and speed between the driving device (the motor) and a load.