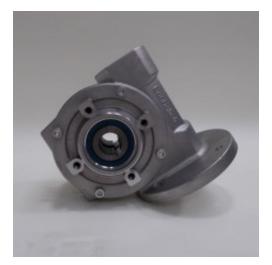

## AE-018 - Gearbox

Spare Part Number: AE-018 Net Weight: 0.00kg Net Dimensions: 0.00cm x 0.00cm x 0.00cm Technical Datasheet: MAN

Description AE-018 Gearbox

Mechanical component consisting of a series of integrated gears within a housing with the scope of altering torque and speed between the driving device (the motor) and a load.