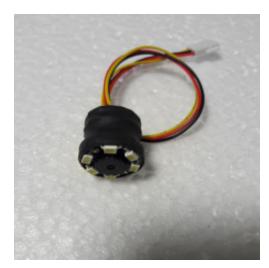

## CR-308 -Camera

Description CR-308 Camera

**Spare Part Number:** CR-308

Net Weight: 0.00kg

**Net Dimensions:** 0.00cm x 0.00cm x 0.00cm