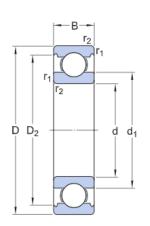

**Basic Specs DIMENSIONS** 

d 30 mm Bore diameter

| D         | 47 mm      | Outside diameter  |
|-----------|------------|-------------------|
| В         | 9 mm       | Width             |
| $d_1$     | ?35.25 mm  | Shoulder diameter |
| $D_2$     | ?42.7 mm   | Recess diameter   |
| $r_{1,2}$ | min.0.3 mm | Chamfer dimension |
|           |            |                   |