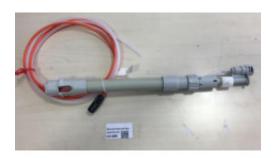

### **CD-099** Level sensor/Suction Lance

The suction lance is designed to continuously measure and display a value (the solution level) on the pump display, in percent or litres. This device needs to be coupled with the appropriate diaphragm metering pump or peristaltic metering pump. This suction lance works very well with feed chemicals containing a lot of water, such as diluted acids and alkalis, sodium-calcium hypochlorite. The dielectric constant ?r must be higher than 30. It does not work with feed chemicals, such as pure oil or fats.