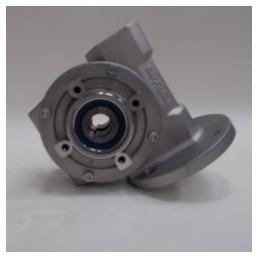

## AE-015 - Gearbox

Description **AE-015** Gearbox

**Spare Part Number:** AE-015

Net Weight: 0.00kg

**Net Dimensions:** 0.00cm x 0.00cm x 0.00cm

Mechanical component consisting of a series of integrated gears within a housing with the scope of altering torque and speed between the driving device (the motor) and a load.