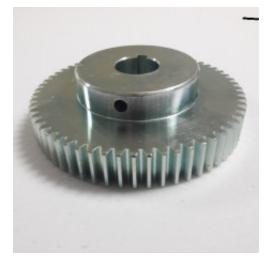

#### 180.1-AA-109 Gear Z60 (to be used with Shaft 180.2-AA-121)

A gear is a toothed wheel that works with others to alter the relation between the speed of a driving mechanism (such as the motor/gearbox for the brushes) and the speed of the driven parts (the brushes) and/or to alter the rotation direction.